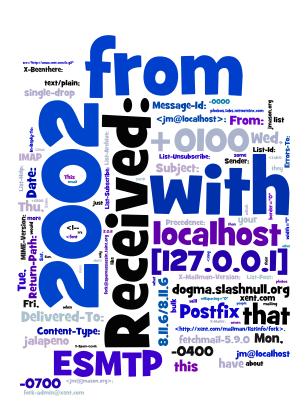

#### SPAM or HAM? (1)

SPAM or HAM? (2) Third time lucky, what is SPAM? Spam filter Spam filtering

Goals and organization

Questions?

```
As seen on NBC, CBS, CNN, and even Oprah! The health discovery that actually reverses aging while burning fat, without dieting or exercise! This proven discovery has even been reported on by the New England Journal of Medicine. Forget aging and dieting forever! And it's Guaranteed!
```

Click here: http://web.kuhleersparnis.ch/hgh/index.html

```
Would you like to lose weight while you sleep!?
```

No dieting!

No hunger pains!

No Cravings!

No strenuous exercise!

Change your life forever!

100% GUARANTEED!

| 1.Body Fat Loss       | 82% improvement. |
|-----------------------|------------------|
| 2.Wrinkle Reduction   | 61% improvement. |
| 3.Energy Level        | 84% improvement. |
| 4. Muscle Strength    | 88% improvement. |
| 5.Sexual Potency      | 75% improvement. |
| 6.Emotional Stability | 67% improvement. |
| 7.Memory              | 62% improvement. |