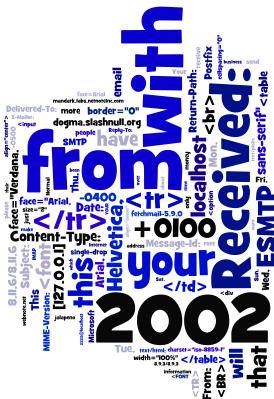

#### SPAM or HAM? (1)

SPAM or HAM? (2) Third time lucky, what is SPAM? Spam filter Spam filtering

Goals and organization

Questions?

```
As seen on NBC, CBS, CNN, and even Oprah! The health discovery that actually reverses aging while burning fat, without dieting or exercise! This proven discovery has even been reported on by the New England Journal of Medicine. Forget aging and dieting forever! And it's Guaranteed!
```

Click here: http://web.kuhleersparnis.ch/hgh/index.html

```
Would you like to lose weight while you sleep!?
```

No dieting!

No hunger pains!

No Cravings!

No strenuous exercise!

Change your life forever!

100% GUARANTEED!

| 1.Body Fat Loss       | 82% improvement. |
|-----------------------|------------------|
| 2.Wrinkle Reduction   | 61% improvement. |
| 3.Energy Level        | 84% improvement. |
| 4. Muscle Strength    | 88% improvement. |
| 5.Sexual Potency      | 75% improvement. |
| 6.Emotional Stability | 67% improvement. |
| 7.Memory              | 62% improvement. |