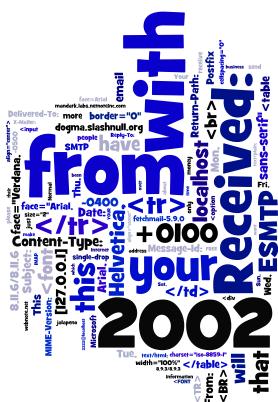

#### SPAM or HAM? (1)

SPAM or HAM? (2) Third time lucky, what is SPAM? Spam filter Spam filtering

Goals and organization

Questions?

```
As seen on NBC, CBS, CNN, and even Oprah! The health discovery that actually reverses aging while burning fat, without dieting or exercise! This proven discovery has even been reported on by the New England Journal of Medicine. Forget aging and dieting forever! And it's Guaranteed!
```

Click here: http://web.kuhleersparnis.ch/hgh/index.html

```
Would you like to lose weight while you sleep!?
```

No dieting!

No hunger pains!

No Cravings!

No strenuous exercise!

Change your life forever!

100% GUARANTEED!

| 1.Body Fat Loss       | 82% improvement. |
|-----------------------|------------------|
| 2.Wrinkle Reduction   | 61% improvement. |
| 3.Energy Level        | 84% improvement. |
| 4. Muscle Strength    | 88% improvement. |
| 5.Sexual Potency      | 75% improvement. |
| 6.Emotional Stability | 67% improvement. |
| 7.Memory              | 62% improvement. |