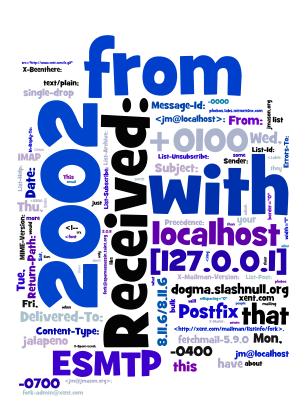

#### SPAM or HAM? (1)

SPAM or HAM? (2) Third time lucky, what is SPAM? Spam filter Spam filtering

Goals and organization

Questions?

```
As seen on NBC, CBS, CNN, and even Oprah! The health discovery that actually reverses aging while burning fat, without dieting or exercise! This proven discovery has even been reported on by the New England Journal of Medicine. Forget aging and dieting forever! And it's Guaranteed!
```

Click here: http://web.kuhleersparnis.ch/hgh/index.html

```
Would you like to lose weight while you sleep!?
```

No dieting!

No hunger pains!

No Cravings!

No strenuous exercise!

Change your life forever!

100% GUARANTEED!

| 1.Body Fat Loss       | 82% improvement. |
|-----------------------|------------------|
| 2.Wrinkle Reduction   | 61% improvement. |
| 3.Energy Level        | 84% improvement. |
| 4. Muscle Strength    | 88% improvement. |
| 5.Sexual Potency      | 75% improvement. |
| 6.Emotional Stability | 67% improvement. |
| 7.Memory              | 62% improvement. |